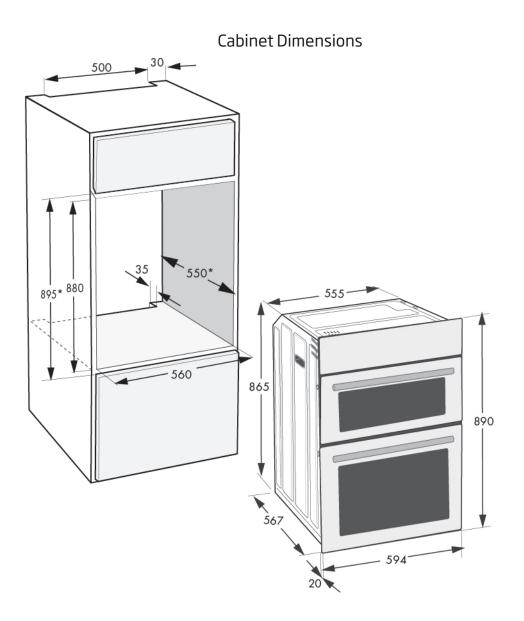

### **Dimensions& Weights**

| Built-in dimensions (cabinet): |
|--------------------------------|
| Height:                        |
| Width:                         |
| Depth:                         |
| Unpacked Weight:               |
| Packaged Height:               |
| Packaged Width:                |
| Packaged Depth:                |
| Packaged Weight:               |
|                                |